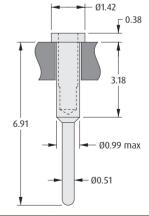

#### **EXTENDED TAIL**

| ORDER CODE | FINISH                   |
|------------|--------------------------|
| H3192-01   | Gold contact, Tin shell  |
| H3192-05   | Gold contact, Gold shell |

Maximum Pin Length = 3.15mm