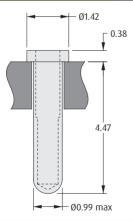

#### 4.47mm BODY LENGTH

| ORDER CODE | FINISH                   |
|------------|--------------------------|
| H3191-01   | Gold contact, Tin shell  |
| H3191-05   | Gold contact, Gold shell |

Maximum Pin Length = 4.50mm