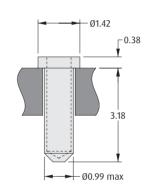

# 3.18mm BODY LENGTH

| ORDER CODE | FINISH                   |
|------------|--------------------------|
| H3153-01   | Gold contact, Tin shell  |
| H3153-05   | Gold contact, Gold shell |

Maximum Pin Length = 3.15mm