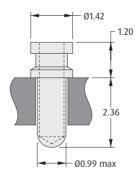

#### **RAISED SHOULDER**

| ORDER CODE | FINISH                   |
|------------|--------------------------|
| H3155-01   | Gold contact, Tin shell  |
| H3155-05   | Gold contact, Gold shell |

Maximum Pin Length = 3.15mm