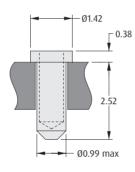

## 2.52mm BODY LENGTH

| ORDER CODE | FINISH                   |
|------------|--------------------------|
| H3190-01   | Gold contact, Tin shell  |
| H3190-05   | Gold contact, Gold shell |

Maximum Pin Length = 2.40mm