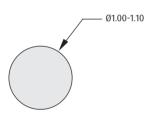

## ⇒ Specifications

Mating pin size: Ø0.46 - 0.51mm
Contact depth: 2.30mm max
Pin length: See individual

sockets

Recommended PC Board Pattern