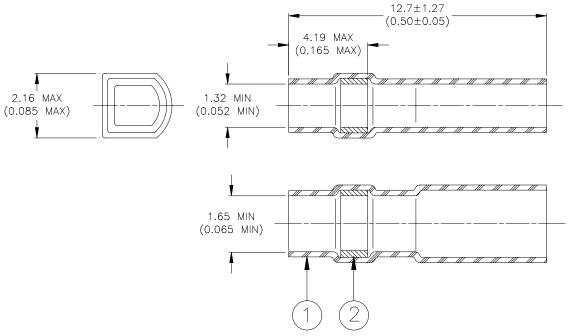

## **APPLICATION**

1. This part is designed to be used in conjunction with a Raychem AS-4000 Wire Organization System to attach tin or silver plated wires to connector terminals.

Wire Accommodation:

Jacket O.D.: 1.32 (0.052) max. Max. Wire Gauge: 24 - stranded

22 - solid

Connector Terminal:

Max. Width: 1.27 (0.050) Min. Height: 4.45 (0.175)

- 2. Sleeve will recover to 0.76 (0.030) max. I.D.
- 3. This drawing forms part of Raychem Devices Specification Control Drawing D-704-0025.