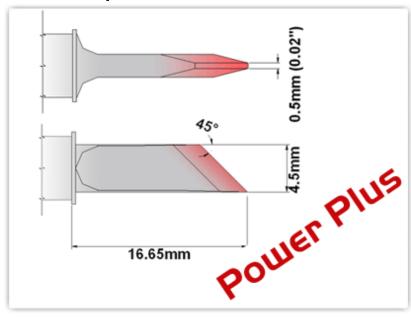

## EBM6K100H

Knife 4.50mm (0.177"), Power

Plus

Tip Style: Knife

Tip Width: 4.50mm (0.18")
Tip Length: 16.65mm (0.66")

600 Type Cartridge<sup>1</sup>: 325°C - 358°C

RoHS Compliant<sup>2</sup> / Lead Free: YES