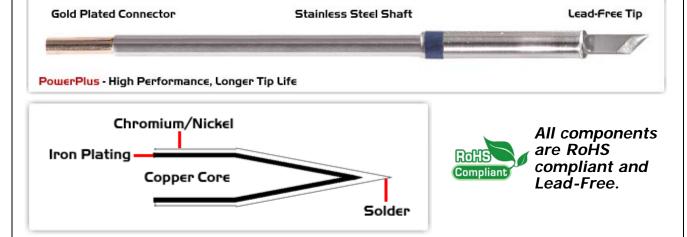

For Use With: EB-9000S, EB-9000S-2, MX500 and MX5000

## **Material Composition**

<sup>1</sup> Easy Braid Co. tip cartridges will typically idle within a temperature range of +/-1.1°C. However, there is variation in idle temperature across tip geometries within an individual temperature series. Easy Braid Co. offers a wide variety of tip geometries from 0.25mm fine point tip to 5mm chisel. The length and geometry of a tip will have an influence on the tip idle temperature. To accurately measure idle temperature it will depend greatly on the measurement method, technique and equipment used. Two different methods or the use of alternative equipment will produce different test results.