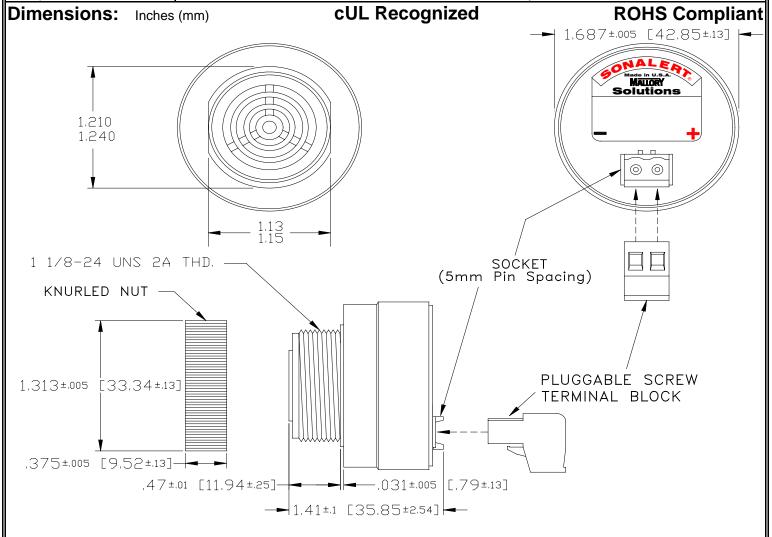

## MALLORY Mallory Sonalert Products, Inc. Part #: Revision: **Sales Outline Drawing**

SCE028LA2MP1B

| Spec | cifica | tions: |
|------|--------|--------|
|------|--------|--------|

| Sound Level Category  | Loud                                                                                       |  |
|-----------------------|--------------------------------------------------------------------------------------------|--|
| Mode of Operation     | Medium Pulse @ 5 PPS                                                                       |  |
| Voltage Rating        | 16 to 28 VAC                                                                               |  |
| Frequency             | 2000 ± 500 Hz                                                                              |  |
| Loudness @ 2 FT       | 85 to 95 dB(A) Typ.                                                                        |  |
| Current Draw          | 40mA MAX                                                                                   |  |
| Housing Material      | 6/6 Nylon, Color: Black                                                                    |  |
| Storage Temperature   | -40° to +85° C                                                                             |  |
| Operating Temperature | -40° to +85° C                                                                             |  |
| Panel Mounting        | Recommended hole size is 1.25"(31.75mm). Thread front will fit standard 30mm(1.181") hole. |  |
| Knurled Nut           | Used to attach part to panel. The max recommended torque is 10 in-lbs.                     |  |
| Weight (Typical)      | 1.6 oz (45g)                                                                               |  |
| NEMA 3R,4X, & 12      | Approved with use of ACC03.                                                                |  |
| cUL Recognition       | cUL Recognized                                                                             |  |
| Options               | Please contact factory.                                                                    |  |